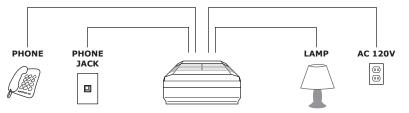

## INSTALLATION INSTRUCTIONS

- 1. Choose a spot near a wall or baseboard telephone jack.
- Plug one end of the enclosed line cord into the jack marked line on the base and plug the other end into any working telephone jack.
- 3. Connect your telephone and lamp to the Telephone SIGNALER then plug in the unit.

#### Krown Manufacturing, Inc.

3408 Indale Road, Fort Worth, TX 76116 Voice: (817) 738-2485, TTY: (817) 738-8993 Fax: (817) 738-1970, E-mail: sales@KrownMfg.com Web Site: www.KrownMfg.com Telephone Signaler, will signal you if your phone is ringing by turning a lamp on and off automatically.